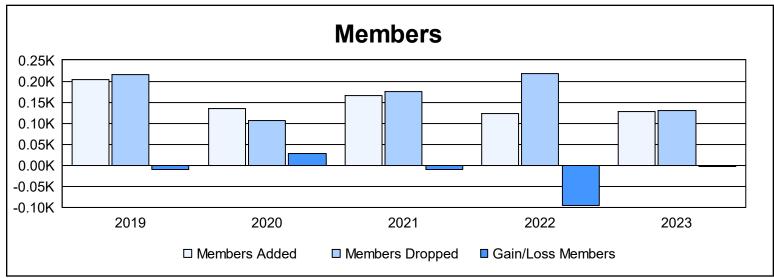

District N 3 As of June 2023 Cumulative

| Year      | New<br>Clubs | Dropped<br>Clubs | Gain/<br>Loss<br>Clubs | New<br>Members | Charter<br>Members | Reinstate<br>Members | Transfer<br>Members | Total<br>Member<br>Added | Total<br>Members<br>Dropped | Gain/<br>Loss<br>Members |
|-----------|--------------|------------------|------------------------|----------------|--------------------|----------------------|---------------------|--------------------------|-----------------------------|--------------------------|
| 2018-2019 | 3            | 0                | 3                      | 83             | 112                | 8                    | 1                   | 204                      | 215                         | -11                      |
| 2019-2020 | 2            | 1                | 1                      | 73             | 49                 | 9                    | 3                   | 134                      | 106                         | 28                       |
| 2020-2021 | 4            | 2                | 2                      | 57             | 102                | 3                    | 3                   | 165                      | 176                         | -11                      |
| 2021-2022 | 2            | 5                | -3                     | 72             | 43                 | 6                    | 2                   | 123                      | 219                         | -96                      |
| 2022-2023 | 0            | 1                | -1                     | 106            | 9                  | 4                    | 8                   | 127                      | 131                         | -4                       |
| Average   | 2            | 2                | 0                      | 78             | 63                 | 6                    | 3                   | 151                      | 169                         | -19                      |