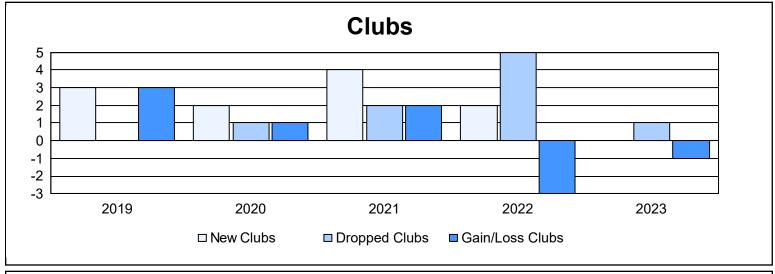

District N 3 As of June 2023 Cumulative

| Year      | New<br>Clubs | Dropped<br>Clubs | Gain/<br>Loss<br>Clubs | New<br>Members | Charter<br>Members | Reinstate<br>Members | Transfer<br>Members | Total<br>Member<br>Added | Total<br>Members<br>Dropped | Gain/<br>Loss<br>Members |
|-----------|--------------|------------------|------------------------|----------------|--------------------|----------------------|---------------------|--------------------------|-----------------------------|--------------------------|
| 2018-2019 | 3            | 0                | 3                      | 83             | 112                | 8                    | 1                   | 204                      | 215                         | -11                      |
| 2019-2020 | 2            | 1                | 1                      | 73             | 49                 | 9                    | 3                   | 134                      | 106                         | 28                       |
| 2020-2021 | 4            | 2                | 2                      | 57             | 102                | 3                    | 3                   | 165                      | 176                         | -11                      |
| 2021-2022 | 2            | 5                | -3                     | 72             | 43                 | 6                    | 2                   | 123                      | 219                         | -96                      |
| 2022-2023 | 0            | 1                | -1                     | 106            | 9                  | 4                    | 8                   | 127                      | 131                         | -4                       |
| Average   | 2            | 2                | 0                      | 78             | 63                 | 6                    | 3                   | 151                      | 169                         | -19                      |